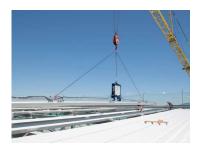

## Overwiew CLAD-MAN®

- Load capacity up to 800 kg and 26 meters length
- Suitable for sandwich elements, trapezoidal sheets and facade panels
- It can be swivelled up to 45° with the cross beam, so that installation is also possible on pitched roofs
- 90° turnable main traverse
- Extremely robust construction