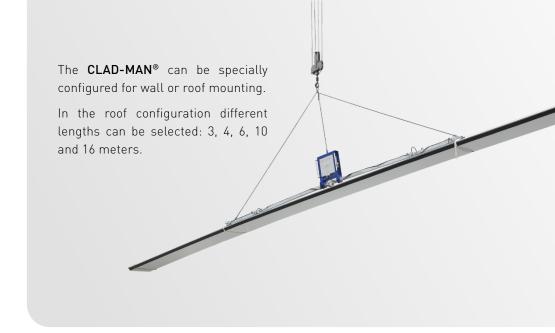

The construction site helper is also extremely robust: housing, suction plates and battery have been developed for long outdoor use.

With its integrated two-circuit vacuum system, intelligent warning device and additional mechanical belts, the **CLAD-MAN®** reliably ensures safety and efficiency on your construction site.