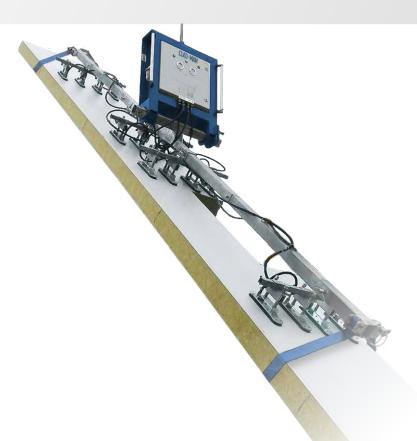

## CLAD-MAN®

The solution for laying long and heavy facade elements in roof and wall areas.

## The master in handling heavy panels

The **CLAD-MAN®** ensures safety and saves time when laying panels and trapezoidal sheets. The modular design enables a flexbile handling of different panel lenghts.

The construction site helper is also extremely robust: housing, suction plates and battery have been developed for long outdoor use.

With its integrated two-circuit vacuum system, intelligent warning device and additional mechanical belts, the **CLAD-MAN®** reliably ensures safety and efficiency on your construction site.

## Overwiew CLAD-MAN®

- Load capacity up to 800 kg and 26 meters length
- Suitable for sandwich elements, trapezoidal sheets and facade panels
- It can be swivelled up to 45° with the cross beam, so that installation is also possible on pitched roofs
- 90° turnable main traverse
- Extremely robust construction