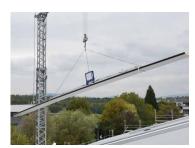

## Overwiew CLAD-MAN®

- Load capacity up to 800 kg and 26 meters length
- Suitable for sandwich elements, trapezoidal sheets and facade panels
- It can be swivelled up to 45° with the cross beam, so that installation is also possible on pitched roofs
- 90° turnable main traverse
- Extremely robust construction